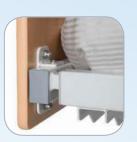

### **CENTRAL LOCKING**

125mm twin castors with full width foot pedal.

A wall locator bar facilitates bed positioning and helps prevent wall damage.