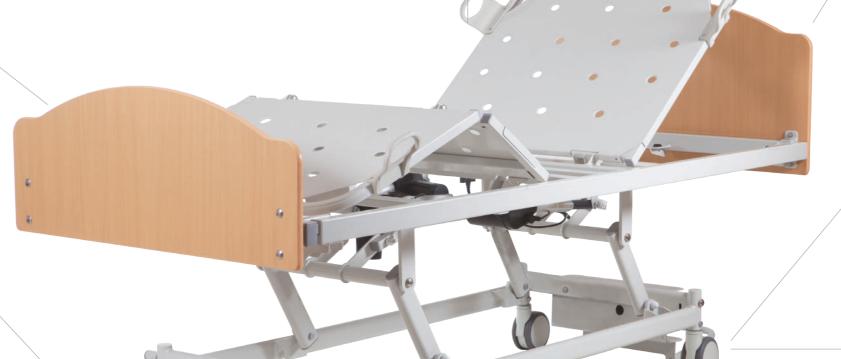

# aidacare | AC3 SINGLE PRODUCT CODE: BEBO45900

The Aidacare AC3 bed is a three function bed tailored to the Aged Care environment. Designed in Australia to meet International Standards, the premium frame and Linak electronics will ensure long term reliability and safety.

#### **LEADING QUALITY FRAME & ELECTRONICS**

Australian designed durable steel frame with European Linak electronics and handset allows for market leading warranty provision.

## **REMOVABLE MATTRESS PLATFORM**

Facilitates easy cleaning and infection control compliance.

## REMOVABLE LAMINATE BED ENDS

In a contemporary beech finish. Any finish available to order.