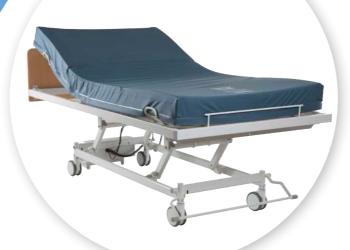

# aidacare | AC3 SINGLE PRODUCT CODE: BEBO45900

The Aidacare AC3 bed is a three function bed tailored to the Aged Care environment. Designed in Australia to meet International Standards, the premium frame and Linak electronics will ensure long term reliability and safety.

Multiple functions and accessories combine to exceed the comfort, support and safety expectations for a diverse range of users.

# **BED HEIGHT** RANGE

285 - 685 mm

70°

BACKREST INCLINE/DECLINE

INCLINE/DECLINE

35°

**Bed Functions** 