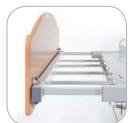

### **INTEGRATED BED EXTENSION**

Provides an additional 195mm length to cater for all users.