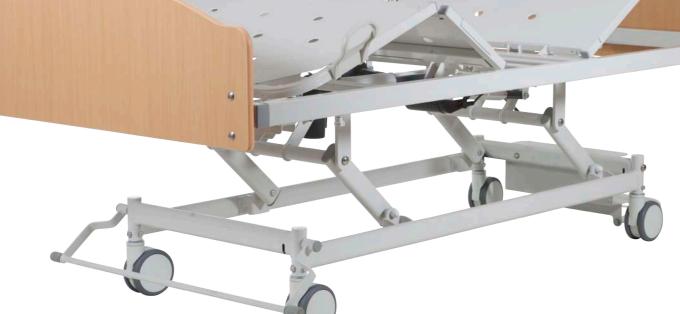

## **CABLE MANAGEMENT**

Ensures cables are kept safely out of the way for residents and care staff. Easy access service compartment for electronics.

### **CENTRAL LOCKING**

125mm twin castors with full width foot pedal.

A wall locator bar facilitates bed positioning and helps prevent wall damage.