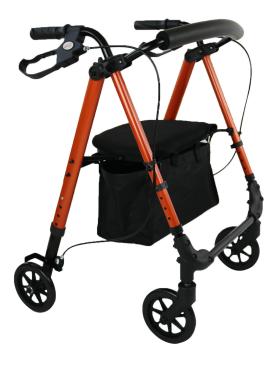

## 6" Flexi

The Affinity Flexi is light and nimble. It also has a unique seat height adjustment feature, which offers the user 20 height combinations. This makes the Flexi the perfect custom fit for most users.

| SPECIFICATIONS        |                     |
|-----------------------|---------------------|
| Frame                 | Aluminium           |
| Paintwork             | Metallic            |
| Gross Weight          | 6.5kg               |
| Load Capacity         | 120kg               |
| Front Wheels          | 6" PU               |
| Rear Wheels           | 6" PU               |
| Upholstery            | Mesh                |
| DIMENSIONS            |                     |
| Seating Width         | 45cm                |
| Seat Depth            | 25cm                |
| Seat Height           | 48-58cm             |
| Handle Height         | 79-96cm             |
| Folded Depth          | 23 cm               |
| Overall Width         | 63cm                |
| Overall Length        | 64cm                |
| FEATURES              |                     |
| Colours               | Blue, Green, Orange |
| Brakes                | Locking             |
| Backrest              | Rolled Foam         |
| Seat                  | PVC with Mesh Cover |
| Front Axle            | Removable           |
| Rear Legs & Handles   | Removable           |
| Storage Bag           | Included            |
| Stick/Umbrella Holder | Included            |
| Kerb Steppers         | Included            |
| Warranty              | 12 mths             |
| PRICE                 |                     |
| <i>\$219</i> (RRP)    |                     |